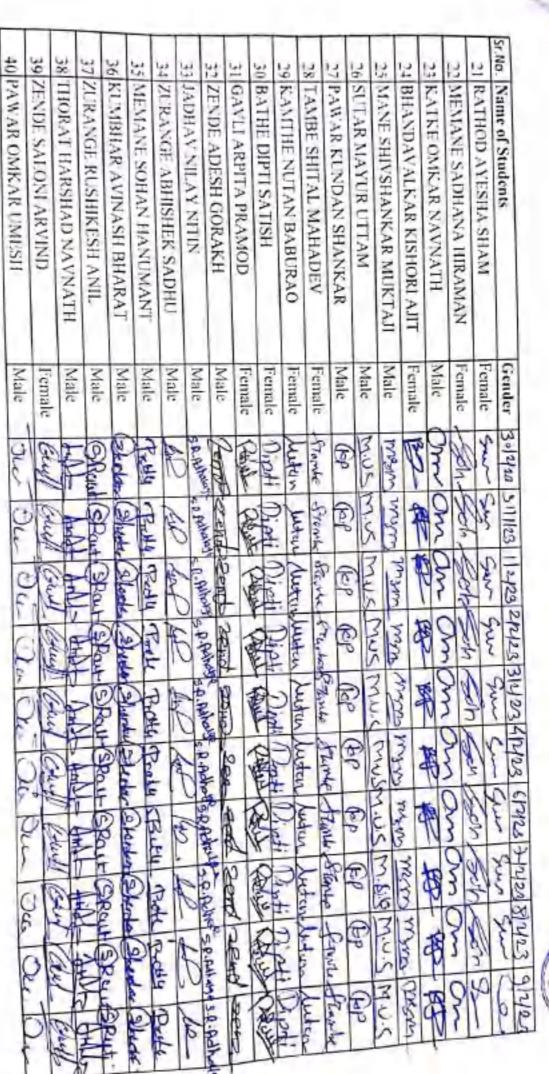

# Waghire College of Arts, Commerce & Science Saswad Department of Economics - 2022-23

Add-on Course on

Career Opportunities in Banking & Finance

Attendance Sheet

| 2                     | 19                 | 18                      | _                       | 16                        | 15                                                                                                                                                                                                                                                                                                                                                                                                                                                                                                                                                                                                                                                                                                                                                                                                                                                                                                                                                                                                                                                                                                                                                                                                                                                                                                                                                                                                                                                                                                                                                                                                                                                                                                                                                                                                                                                                                                                                                                                                                                                                                                                             | 14                        | 13                | 12                                                                                                                                                                                                                                                                                                                                                                                                                                                                                                                                                                                                                                                                                                                                                                                                                                                                                                                                                                                                                                                                                                                                                                                                                                                                                                                                                                                                                                                                                                                                                                                                                                                                                                                                                                                                                                                                                                                                                                                                                                                                                                                             | _                    | IL                     |                            | -                        |                    |                     | L's                    | do.                  | lu.                   | 14                | _                  | Sr.No                |
|-----------------------|--------------------|-------------------------|-------------------------|---------------------------|--------------------------------------------------------------------------------------------------------------------------------------------------------------------------------------------------------------------------------------------------------------------------------------------------------------------------------------------------------------------------------------------------------------------------------------------------------------------------------------------------------------------------------------------------------------------------------------------------------------------------------------------------------------------------------------------------------------------------------------------------------------------------------------------------------------------------------------------------------------------------------------------------------------------------------------------------------------------------------------------------------------------------------------------------------------------------------------------------------------------------------------------------------------------------------------------------------------------------------------------------------------------------------------------------------------------------------------------------------------------------------------------------------------------------------------------------------------------------------------------------------------------------------------------------------------------------------------------------------------------------------------------------------------------------------------------------------------------------------------------------------------------------------------------------------------------------------------------------------------------------------------------------------------------------------------------------------------------------------------------------------------------------------------------------------------------------------------------------------------------------------|---------------------------|-------------------|--------------------------------------------------------------------------------------------------------------------------------------------------------------------------------------------------------------------------------------------------------------------------------------------------------------------------------------------------------------------------------------------------------------------------------------------------------------------------------------------------------------------------------------------------------------------------------------------------------------------------------------------------------------------------------------------------------------------------------------------------------------------------------------------------------------------------------------------------------------------------------------------------------------------------------------------------------------------------------------------------------------------------------------------------------------------------------------------------------------------------------------------------------------------------------------------------------------------------------------------------------------------------------------------------------------------------------------------------------------------------------------------------------------------------------------------------------------------------------------------------------------------------------------------------------------------------------------------------------------------------------------------------------------------------------------------------------------------------------------------------------------------------------------------------------------------------------------------------------------------------------------------------------------------------------------------------------------------------------------------------------------------------------------------------------------------------------------------------------------------------------|----------------------|------------------------|----------------------------|--------------------------|--------------------|---------------------|------------------------|----------------------|-----------------------|-------------------|--------------------|----------------------|
| 20 ZENDE PRADIP VIKAS | MORE ROHAN TUKARAM | 8 LAHAMATE PRAVINJAIRAM | 17 KOLATE TEJASVI VIKAS | S JAGTAP PRANALI RAJENDRA | BHISE SIDDHESH SANJAY                                                                                                                                                                                                                                                                                                                                                                                                                                                                                                                                                                                                                                                                                                                                                                                                                                                                                                                                                                                                                                                                                                                                                                                                                                                                                                                                                                                                                                                                                                                                                                                                                                                                                                                                                                                                                                                                                                                                                                                                                                                                                                          | PHADTARE SANSKRUTI RAMDAS | ATTAR AIMAN FIROZ | 2 KOLATE ARTI SAMBHAJI                                                                                                                                                                                                                                                                                                                                                                                                                                                                                                                                                                                                                                                                                                                                                                                                                                                                                                                                                                                                                                                                                                                                                                                                                                                                                                                                                                                                                                                                                                                                                                                                                                                                                                                                                                                                                                                                                                                                                                                                                                                                                                         | MEMANE SUJVAL PRADIP | 10 JADHAV POOJA RAJIUL | 9 PASALKAR VARSHA DASHRATH | 8 JANKAR SANGITA BABURAO | JAGTAP OMKAR POPAT | 6 BHONGALE ABHISHEK | PAWAR SIDDHARTH SURESH | BHAGAT ADITYA LAXMAN | BHAGAT AKSHAY SHIVAJI | BATHE KARAN DIPAK | DIXIT ROHIT KISHOR | Name of Students     |
| Male                  | Male               | Male                    | Female                  | Female                    | Male                                                                                                                                                                                                                                                                                                                                                                                                                                                                                                                                                                                                                                                                                                                                                                                                                                                                                                                                                                                                                                                                                                                                                                                                                                                                                                                                                                                                                                                                                                                                                                                                                                                                                                                                                                                                                                                                                                                                                                                                                                                                                                                           | Female                    | Female            | Female                                                                                                                                                                                                                                                                                                                                                                                                                                                                                                                                                                                                                                                                                                                                                                                                                                                                                                                                                                                                                                                                                                                                                                                                                                                                                                                                                                                                                                                                                                                                                                                                                                                                                                                                                                                                                                                                                                                                                                                                                                                                                                                         | Male 1               | Female                 | Female                     | Female                   | Male               | Male                | Male                   | Male                 | Male                  | Male              | Male               | Gender               |
| 96                    | X                  | 近哪                      | Kor                     | Thurst H                  | 田村                                                                                                                                                                                                                                                                                                                                                                                                                                                                                                                                                                                                                                                                                                                                                                                                                                                                                                                                                                                                                                                                                                                                                                                                                                                                                                                                                                                                                                                                                                                                                                                                                                                                                                                                                                                                                                                                                                                                                                                                                                                                                                                             | Same                      | 200               | - SAFE                                                                                                                                                                                                                                                                                                                                                                                                                                                                                                                                                                                                                                                                                                                                                                                                                                                                                                                                                                                                                                                                                                                                                                                                                                                                                                                                                                                                                                                                                                                                                                                                                                                                                                                                                                                                                                                                                                                                                                                                                                                                                                                         | 6                    | 6                      | 9                          | de                       | 3                  | 3                   | Powar                  | Sid                  | 0                     | B                 | Ralit              | 8011/23              |
| OK V                  | J                  | Forth F                 | Post of                 | March                     | CHECK                                                                                                                                                                                                                                                                                                                                                                                                                                                                                                                                                                                                                                                                                                                                                                                                                                                                                                                                                                                                                                                                                                                                                                                                                                                                                                                                                                                                                                                                                                                                                                                                                                                                                                                                                                                                                                                                                                                                                                                                                                                                                                                          | Sal                       | 24                | Modern                                                                                                                                                                                                                                                                                                                                                                                                                                                                                                                                                                                                                                                                                                                                                                                                                                                                                                                                                                                                                                                                                                                                                                                                                                                                                                                                                                                                                                                                                                                                                                                                                                                                                                                                                                                                                                                                                                                                                                                                                                                                                                                         | e                    | Y                      | 9                          | In                       | 5                  | 8                   | Paulas                 | STO                  | P                     | B                 | T.L.S              | 3011/23 311/23 11423 |
| · CONT                | F                  | 一种                      | Long                    | March                     | Spire                                                                                                                                                                                                                                                                                                                                                                                                                                                                                                                                                                                                                                                                                                                                                                                                                                                                                                                                                                                                                                                                                                                                                                                                                                                                                                                                                                                                                                                                                                                                                                                                                                                                                                                                                                                                                                                                                                                                                                                                                                                                                                                          | _                         | 子の生               | 大山村                                                                                                                                                                                                                                                                                                                                                                                                                                                                                                                                                                                                                                                                                                                                                                                                                                                                                                                                                                                                                                                                                                                                                                                                                                                                                                                                                                                                                                                                                                                                                                                                                                                                                                                                                                                                                                                                                                                                                                                                                                                                                                                            | 5                    | V                      | P                          | the same                 | - SAC              | 3                   | Carried                | 510                  | P                     | 0                 | Rotif 1            | -                    |
| DE                    | Q                  | がない                     | 不产                      | THE STATE                 | Star                                                                                                                                                                                                                                                                                                                                                                                                                                                                                                                                                                                                                                                                                                                                                                                                                                                                                                                                                                                                                                                                                                                                                                                                                                                                                                                                                                                                                                                                                                                                                                                                                                                                                                                                                                                                                                                                                                                                                                                                                                                                                                                           | Same                      | 40                | Hadesta                                                                                                                                                                                                                                                                                                                                                                                                                                                                                                                                                                                                                                                                                                                                                                                                                                                                                                                                                                                                                                                                                                                                                                                                                                                                                                                                                                                                                                                                                                                                                                                                                                                                                                                                                                                                                                                                                                                                                                                                                                                                                                                        | 6                    | Y                      | 7                          | da t                     | 130                | B                   | Tamer 1                | 810                  | 0                     | Ø                 | tryo?              | 2443314284           |
| BAN                   | F                  | BY W                    | Los                     | TUMBA!                    | ALC:                                                                                                                                                                                                                                                                                                                                                                                                                                                                                                                                                                                                                                                                                                                                                                                                                                                                                                                                                                                                                                                                                                                                                                                                                                                                                                                                                                                                                                                                                                                                                                                                                                                                                                                                                                                                                                                                                                                                                                                                                                                                                                                           | Same.                     | 40                | Kadina                                                                                                                                                                                                                                                                                                                                                                                                                                                                                                                                                                                                                                                                                                                                                                                                                                                                                                                                                                                                                                                                                                                                                                                                                                                                                                                                                                                                                                                                                                                                                                                                                                                                                                                                                                                                                                                                                                                                                                                                                                                                                                                         | 1                    | X                      | 10                         | X +                      | 3                  | 8                   | 3                      | Syd                  | 6                     | 000               | K 4 2              | 1224 L               |
| 0                     | B                  | が中で                     | TO THE PERSON NAMED IN  | N'HILLY                   | Stock                                                                                                                                                                                                                                                                                                                                                                                                                                                                                                                                                                                                                                                                                                                                                                                                                                                                                                                                                                                                                                                                                                                                                                                                                                                                                                                                                                                                                                                                                                                                                                                                                                                                                                                                                                                                                                                                                                                                                                                                                                                                                                                          | Sattes                    | 430               | Hourka                                                                                                                                                                                                                                                                                                                                                                                                                                                                                                                                                                                                                                                                                                                                                                                                                                                                                                                                                                                                                                                                                                                                                                                                                                                                                                                                                                                                                                                                                                                                                                                                                                                                                                                                                                                                                                                                                                                                                                                                                                                                                                                         | 5                    | 1                      | P                          | t nd                     | Jan C              | B                   | - JURTHON .            | 5/0                  | 0                     | D N               | Cality 1           |                      |
| Charles of the        | X                  | ある                      | 改                       | THE PARTY                 | STEATE HASE                                                                                                                                                                                                                                                                                                                                                                                                                                                                                                                                                                                                                                                                                                                                                                                                                                                                                                                                                                                                                                                                                                                                                                                                                                                                                                                                                                                                                                                                                                                                                                                                                                                                                                                                                                                                                                                                                                                                                                                                                                                                                                                    | 2000                      | 120               | Kastra                                                                                                                                                                                                                                                                                                                                                                                                                                                                                                                                                                                                                                                                                                                                                                                                                                                                                                                                                                                                                                                                                                                                                                                                                                                                                                                                                                                                                                                                                                                                                                                                                                                                                                                                                                                                                                                                                                                                                                                                                                                                                                                         | 6                    | V                      | 13                         | 3                        | 250                | 1                   | Power                  | 870                  | P                     | 6                 | 14.4°              | क्टानस्थापुत्र क्टिक |
| SX.                   | R                  | 如此                      | 15                      | The state of              | STATE OF THE PARTY | -                         | 24                | THE SE                                                                                                                                                                                                                                                                                                                                                                                                                                                                                                                                                                                                                                                                                                                                                                                                                                                                                                                                                                                                                                                                                                                                                                                                                                                                                                                                                                                                                                                                                                                                                                                                                                                                                                                                                                                                                                                                                                                                                                                                                                                                                                                         | 6                    | W                      | 9                          | on                       | 3                  | 5                   | James 6                | 370                  | P                     | 0                 | 1 F.4.2            |                      |
| S CO                  | A                  | 19 m                    | S. C.                   | The Party                 | THE STATE OF THE S |                           | 0                 | TO STATE OF THE PARTY OF THE PA |                      | B                      | 2                          | 1                        | PS C               | 3                   | Pawax                  | 1.                   | 0                     | R                 | 1.M.               | E3/2/8               |
| - Com                 | 0                  | P                       | 1                       | The state of              | N DAY                                                                                                                                                                                                                                                                                                                                                                                                                                                                                                                                                                                                                                                                                                                                                                                                                                                                                                                                                                                                                                                                                                                                                                                                                                                                                                                                                                                                                                                                                                                                                                                                                                                                                                                                                                                                                                                                                                                                                                                                                                                                                                                          | 1                         | 1                 | 1000                                                                                                                                                                                                                                                                                                                                                                                                                                                                                                                                                                                                                                                                                                                                                                                                                                                                                                                                                                                                                                                                                                                                                                                                                                                                                                                                                                                                                                                                                                                                                                                                                                                                                                                                                                                                                                                                                                                                                                                                                                                                                                                           |                      | W                      | 15                         | 1                        | 18                 | 15                  | Towar                  | Sep                  | P                     | 0                 | Pow+               | 2423 3 102/23        |