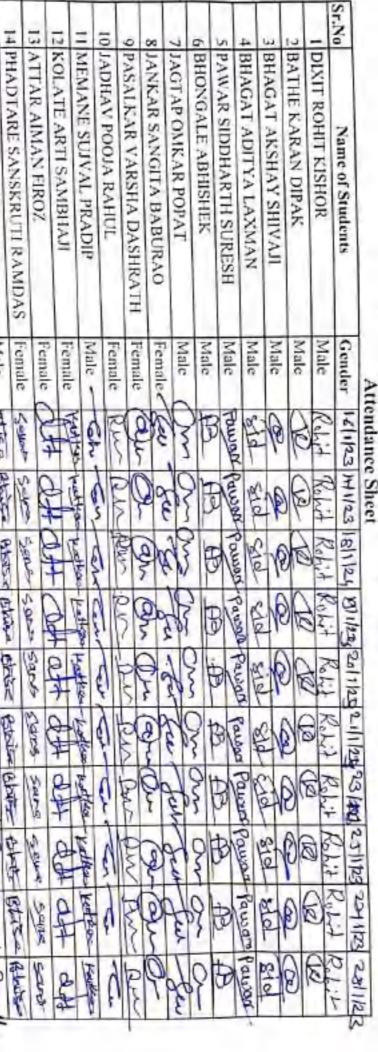

# Waghire College of Arts, Commerce & Science Saswad Department of Economics - 2022-23

Add-on Course on

Career Opportunities in Banking & Finance

Attendance Sheet

| 2                     | 19                 | 18                      | _                       | 16                        | 15                                                                                                                                                                                                                                                                                                                                                                                                                                                                                                                                                                                                                                                                                                                                                                                                                                                                                                                                                                                                                                                                                                                                                                                                                                                                                                                                                                                                                                                                                                                                                                                                                                                                                                                                                                                                                                                                                                                                                                                                                                                                                                                             | 14                        | 13                | 12                                                                                                                                                                                                                                                                                                                                                                                                                                                                                                                                                                                                                                                                                                                                                                                                                                                                                                                                                                                                                                                                                                                                                                                                                                                                                                                                                                                                                                                                                                                                                                                                                                                                                                                                                                                                                                                                                                                                                                                                                                                                                                                             | _                    | IL                     |                            | -                        |                    |                     | L's                    | do.                  | lu.                   | 14                | _                  | Sr.No                |
|-----------------------|--------------------|-------------------------|-------------------------|---------------------------|--------------------------------------------------------------------------------------------------------------------------------------------------------------------------------------------------------------------------------------------------------------------------------------------------------------------------------------------------------------------------------------------------------------------------------------------------------------------------------------------------------------------------------------------------------------------------------------------------------------------------------------------------------------------------------------------------------------------------------------------------------------------------------------------------------------------------------------------------------------------------------------------------------------------------------------------------------------------------------------------------------------------------------------------------------------------------------------------------------------------------------------------------------------------------------------------------------------------------------------------------------------------------------------------------------------------------------------------------------------------------------------------------------------------------------------------------------------------------------------------------------------------------------------------------------------------------------------------------------------------------------------------------------------------------------------------------------------------------------------------------------------------------------------------------------------------------------------------------------------------------------------------------------------------------------------------------------------------------------------------------------------------------------------------------------------------------------------------------------------------------------|---------------------------|-------------------|--------------------------------------------------------------------------------------------------------------------------------------------------------------------------------------------------------------------------------------------------------------------------------------------------------------------------------------------------------------------------------------------------------------------------------------------------------------------------------------------------------------------------------------------------------------------------------------------------------------------------------------------------------------------------------------------------------------------------------------------------------------------------------------------------------------------------------------------------------------------------------------------------------------------------------------------------------------------------------------------------------------------------------------------------------------------------------------------------------------------------------------------------------------------------------------------------------------------------------------------------------------------------------------------------------------------------------------------------------------------------------------------------------------------------------------------------------------------------------------------------------------------------------------------------------------------------------------------------------------------------------------------------------------------------------------------------------------------------------------------------------------------------------------------------------------------------------------------------------------------------------------------------------------------------------------------------------------------------------------------------------------------------------------------------------------------------------------------------------------------------------|----------------------|------------------------|----------------------------|--------------------------|--------------------|---------------------|------------------------|----------------------|-----------------------|-------------------|--------------------|----------------------|
| 20 ZENDE PRADIP VIKAS | MORE ROHAN TUKARAM | 8 LAHAMATE PRAVINJAIRAM | 17 KOLATE TEJASVI VIKAS | S JAGTAP PRANALI RAJENDRA | BHISE SIDDHESH SANJAY                                                                                                                                                                                                                                                                                                                                                                                                                                                                                                                                                                                                                                                                                                                                                                                                                                                                                                                                                                                                                                                                                                                                                                                                                                                                                                                                                                                                                                                                                                                                                                                                                                                                                                                                                                                                                                                                                                                                                                                                                                                                                                          | PHADTARE SANSKRUTI RAMDAS | ATTAR AIMAN FIROZ | 2 KOLATE ARTI SAMBHAJI                                                                                                                                                                                                                                                                                                                                                                                                                                                                                                                                                                                                                                                                                                                                                                                                                                                                                                                                                                                                                                                                                                                                                                                                                                                                                                                                                                                                                                                                                                                                                                                                                                                                                                                                                                                                                                                                                                                                                                                                                                                                                                         | MEMANE SUJVAL PRADIP | 10 JADHAV POOJA RAJIUL | 9 PASALKAR VARSHA DASHRATH | 8 JANKAR SANGITA BABURAO | JAGTAP OMKAR POPAT | 6 BHONGALE ABHISHEK | PAWAR SIDDHARTH SURESH | BHAGAT ADITYA LAXMAN | BHAGAT AKSHAY SHIVAJI | BATHE KARAN DIPAK | DIXIT ROHIT KISHOR | Name of Students     |
| Male                  | Male               | Male                    | Female                  | Female                    | Male                                                                                                                                                                                                                                                                                                                                                                                                                                                                                                                                                                                                                                                                                                                                                                                                                                                                                                                                                                                                                                                                                                                                                                                                                                                                                                                                                                                                                                                                                                                                                                                                                                                                                                                                                                                                                                                                                                                                                                                                                                                                                                                           | Female                    | Female            | Female                                                                                                                                                                                                                                                                                                                                                                                                                                                                                                                                                                                                                                                                                                                                                                                                                                                                                                                                                                                                                                                                                                                                                                                                                                                                                                                                                                                                                                                                                                                                                                                                                                                                                                                                                                                                                                                                                                                                                                                                                                                                                                                         | Male 1               | Female                 | Female                     | Female                   | Male               | Male                | Male                   | Male                 | Male                  | Male              | Male               | Gender               |
| 96                    | X                  | 近哪                      | Kor                     | Thurst H                  | 田村                                                                                                                                                                                                                                                                                                                                                                                                                                                                                                                                                                                                                                                                                                                                                                                                                                                                                                                                                                                                                                                                                                                                                                                                                                                                                                                                                                                                                                                                                                                                                                                                                                                                                                                                                                                                                                                                                                                                                                                                                                                                                                                             | Same                      | 200               | - SAFE                                                                                                                                                                                                                                                                                                                                                                                                                                                                                                                                                                                                                                                                                                                                                                                                                                                                                                                                                                                                                                                                                                                                                                                                                                                                                                                                                                                                                                                                                                                                                                                                                                                                                                                                                                                                                                                                                                                                                                                                                                                                                                                         | 6                    | 6                      | 9                          | de                       | 3                  | 3                   | Powar                  | Sid                  | 0                     | B                 | Ralit              | 8011/23              |
| OK V                  | J                  | Forth F                 | Post of                 | March                     | CHECK                                                                                                                                                                                                                                                                                                                                                                                                                                                                                                                                                                                                                                                                                                                                                                                                                                                                                                                                                                                                                                                                                                                                                                                                                                                                                                                                                                                                                                                                                                                                                                                                                                                                                                                                                                                                                                                                                                                                                                                                                                                                                                                          | Sal                       | 24                | Modern                                                                                                                                                                                                                                                                                                                                                                                                                                                                                                                                                                                                                                                                                                                                                                                                                                                                                                                                                                                                                                                                                                                                                                                                                                                                                                                                                                                                                                                                                                                                                                                                                                                                                                                                                                                                                                                                                                                                                                                                                                                                                                                         | e                    | Y                      | 9                          | In                       | 5                  | 8                   | Paulas                 | STO                  | P                     | B                 | T.L.S              | 3011/23 311/23 11423 |
| · CONT                | F                  | 一种                      | Long                    | March                     | Spire                                                                                                                                                                                                                                                                                                                                                                                                                                                                                                                                                                                                                                                                                                                                                                                                                                                                                                                                                                                                                                                                                                                                                                                                                                                                                                                                                                                                                                                                                                                                                                                                                                                                                                                                                                                                                                                                                                                                                                                                                                                                                                                          | _                         | 子の生               | 大山村                                                                                                                                                                                                                                                                                                                                                                                                                                                                                                                                                                                                                                                                                                                                                                                                                                                                                                                                                                                                                                                                                                                                                                                                                                                                                                                                                                                                                                                                                                                                                                                                                                                                                                                                                                                                                                                                                                                                                                                                                                                                                                                            | 5                    | V                      | P                          | the same                 | - SAC              | 3                   | Carried                | 510                  | P                     | 0                 | Rotif 1            | -                    |
| DE                    | Q                  | がない                     | 不产                      | THE STATE                 | Star                                                                                                                                                                                                                                                                                                                                                                                                                                                                                                                                                                                                                                                                                                                                                                                                                                                                                                                                                                                                                                                                                                                                                                                                                                                                                                                                                                                                                                                                                                                                                                                                                                                                                                                                                                                                                                                                                                                                                                                                                                                                                                                           | Same                      | 40                | Hadesta                                                                                                                                                                                                                                                                                                                                                                                                                                                                                                                                                                                                                                                                                                                                                                                                                                                                                                                                                                                                                                                                                                                                                                                                                                                                                                                                                                                                                                                                                                                                                                                                                                                                                                                                                                                                                                                                                                                                                                                                                                                                                                                        | 6                    | Y                      | 7                          | da t                     | 130                | B                   | Tamer 1                | 810                  | 0                     | Ø                 | tryo?              | 2443314284           |
| BAN                   | F                  | BY W                    | Los                     | TUMBA!                    | ALC:                                                                                                                                                                                                                                                                                                                                                                                                                                                                                                                                                                                                                                                                                                                                                                                                                                                                                                                                                                                                                                                                                                                                                                                                                                                                                                                                                                                                                                                                                                                                                                                                                                                                                                                                                                                                                                                                                                                                                                                                                                                                                                                           | Same.                     | 40                | Kadina                                                                                                                                                                                                                                                                                                                                                                                                                                                                                                                                                                                                                                                                                                                                                                                                                                                                                                                                                                                                                                                                                                                                                                                                                                                                                                                                                                                                                                                                                                                                                                                                                                                                                                                                                                                                                                                                                                                                                                                                                                                                                                                         | 1                    | X                      | 10                         | X +                      | 3                  | 8                   | 3                      | Syd                  | 6                     | 000               | K 4 2              | 1224 L               |
| 0                     | B                  | が中で                     | TO THE PERSON NAMED IN  | N'HILLY                   | Stock                                                                                                                                                                                                                                                                                                                                                                                                                                                                                                                                                                                                                                                                                                                                                                                                                                                                                                                                                                                                                                                                                                                                                                                                                                                                                                                                                                                                                                                                                                                                                                                                                                                                                                                                                                                                                                                                                                                                                                                                                                                                                                                          | Sattes                    | 430               | Hourka                                                                                                                                                                                                                                                                                                                                                                                                                                                                                                                                                                                                                                                                                                                                                                                                                                                                                                                                                                                                                                                                                                                                                                                                                                                                                                                                                                                                                                                                                                                                                                                                                                                                                                                                                                                                                                                                                                                                                                                                                                                                                                                         | 5                    | 1                      | P                          | t nd                     | Jan C              | B                   | - JURTHON .            | 5/0                  | 0                     | D N               | Cality 1           |                      |
| Charles of the        | X                  | ある                      | 改                       | THE PARTY                 | STEATE HASE                                                                                                                                                                                                                                                                                                                                                                                                                                                                                                                                                                                                                                                                                                                                                                                                                                                                                                                                                                                                                                                                                                                                                                                                                                                                                                                                                                                                                                                                                                                                                                                                                                                                                                                                                                                                                                                                                                                                                                                                                                                                                                                    | 2000                      | 120               | Kastra                                                                                                                                                                                                                                                                                                                                                                                                                                                                                                                                                                                                                                                                                                                                                                                                                                                                                                                                                                                                                                                                                                                                                                                                                                                                                                                                                                                                                                                                                                                                                                                                                                                                                                                                                                                                                                                                                                                                                                                                                                                                                                                         | 6                    | V                      | 13                         | 3                        | 250                | 1                   | Power                  | 870                  | P                     | 6                 | 14.4°              | क्टानस्थापुत्र क्टिक |
| SX.                   | R                  | 如此                      | 15                      | The state of              | STATE OF THE PARTY | -                         | 24                | THE SE                                                                                                                                                                                                                                                                                                                                                                                                                                                                                                                                                                                                                                                                                                                                                                                                                                                                                                                                                                                                                                                                                                                                                                                                                                                                                                                                                                                                                                                                                                                                                                                                                                                                                                                                                                                                                                                                                                                                                                                                                                                                                                                         | 6                    | W                      | 9                          | on                       | 3                  | 5                   | James 6                | 370                  | P                     | 0                 | 1 F.4.2            |                      |
| S CO                  | A                  | 19 m                    | S. C.                   | The Party                 | THE STATE OF THE S |                           | 0                 | TO STATE OF THE PARTY OF THE PA |                      | B                      | 2                          | 1                        | PS C               | 3                   | Pawax                  | 1.                   | 0                     | R                 | 1.M.               | E3/2/8               |
| - Com                 | 0                  | P                       | 1                       | The state of              | N DAY                                                                                                                                                                                                                                                                                                                                                                                                                                                                                                                                                                                                                                                                                                                                                                                                                                                                                                                                                                                                                                                                                                                                                                                                                                                                                                                                                                                                                                                                                                                                                                                                                                                                                                                                                                                                                                                                                                                                                                                                                                                                                                                          | 1                         | 1                 | 1000                                                                                                                                                                                                                                                                                                                                                                                                                                                                                                                                                                                                                                                                                                                                                                                                                                                                                                                                                                                                                                                                                                                                                                                                                                                                                                                                                                                                                                                                                                                                                                                                                                                                                                                                                                                                                                                                                                                                                                                                                                                                                                                           |                      | W                      | 15                         | 1                        | 18                 | 15                  | Towar                  | Sep                  | P                     | 0                 | Pow+               | 2423 3 102/23        |